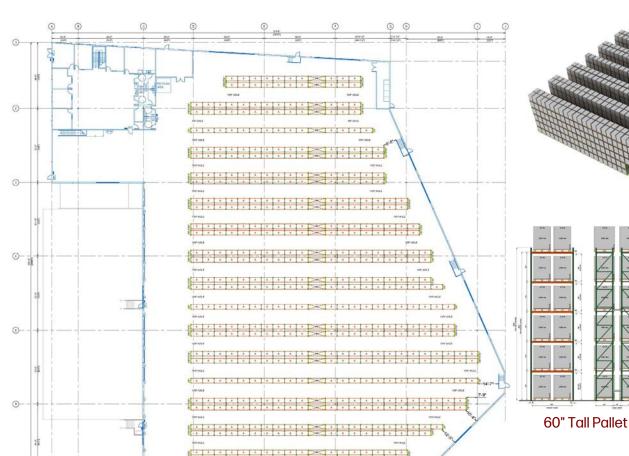

#### CONCEPTUAL RACKING LAYOUT

#### **Total Pallet Positions**

- Approximately 6,540 Pallet Positions (60" Tall Pallet)
- Approximately 5,421 Pallet Positions (72" Tall Pallet)

- 10'0 Aisles
- 60" Tall Pallets
- 72" Tall Pallets
- 96" Storage Beam
- 144" Storage Beam
- Accessories Upon Request