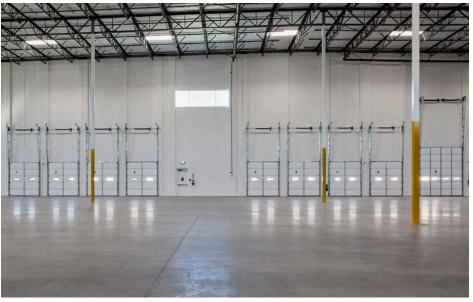

# 3270 E. Washington Boulevard Vernon, CA

For Lease or Sale: 73,777 SF

High Identity
Corner Location

Class 'A' Brand New Construction

8,364 SF (Two-Story)
Offices

8 Dock High Positions \*35,0000 LB PIT LEVELERS AT EVERY OTHER POSITION 1 Drive In Door Via Ramp 100% Concrete Yard