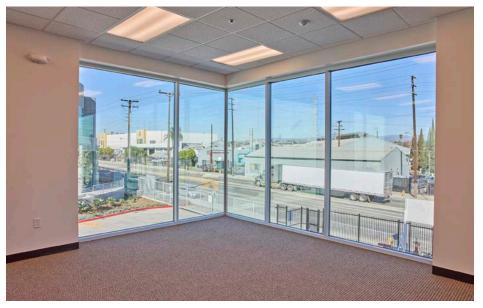

# 3270 E. Washington Boulevard Vernon, CA

For Lease or Sale: 73,777 SF

High Identity
Corner Location

Class 'A' Brand New Construction

8,364 SF (Two-Story)
Offices

8 Dock High Positions \*35,0000 LB PIT LEVELERS AT EVERY OTHER POSITION 1 Drive In Door Via Ramp 100% Concrete Yard