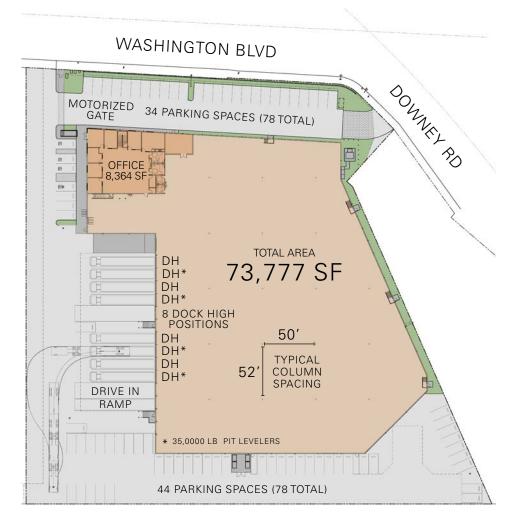

# 3270 E. Washington Boulevard Vernon, CA

For Lease or Sale: 73,777 SF

High Identity
Corner Location

Class 'A' Brand New Construction

8,364 SF (Two-Story)
Offices

8 Dock High Positions \*35,0000 LB PIT LEVELERS AT EVERY OTHER POSITION 1 Drive In Door Via Ramp 100% Concrete Yard

36' Clearance

**ESFR K-25 Sprinklers** 

4,000 Amps Service

NOT TO SCALE