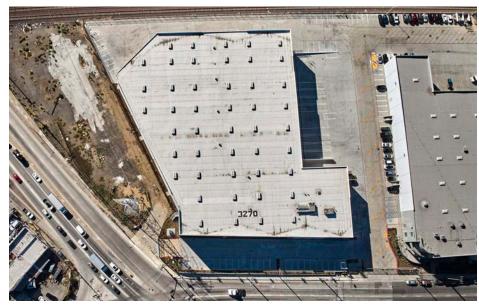

**COMSTOCK INDUSTRIAL CENTER @ VERNON** 3270 E. Washington Boulevard FOR LEASE OR SALE 73,777 SF 3270 **NEWMARK** Comstock Realty Partners

# 3270 E. Washington Boulevard Vernon, CA

For Lease or Sale: 73,777 SF

High Identity
Corner Location

Class 'A' Brand New Construction

8,364 SF (Two-Story)
Offices

8 Dock High Positions \*35,0000 LB PIT LEVELERS AT EVERY OTHER POSITION 1 Drive In Door Via Ramp 100% Concrete Yard