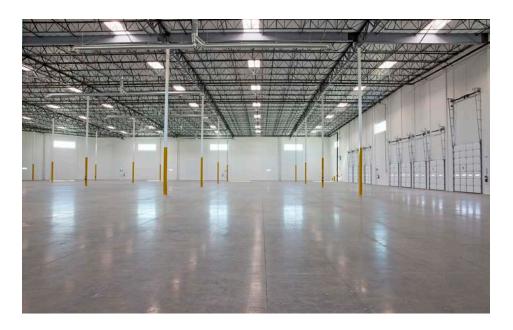

**COMSTOCK INDUSTRIAL CENTER @ VERNON** 3270 E. Washington Boulevard FOR LEASE OR SALE 73,777 SF 3270 **NEWMARK** Comstock Realty Partners

# 3270 E. Washington Boulevard Vernon, CA







For Lease or Sale: 73,777 SF

High Identity
Corner Location

Class 'A' Brand New Construction







8,364 SF (Two-Story)
Offices

8 Dock High Positions \*35,0000 LB PIT LEVELERS AT EVERY OTHER POSITION 1 Drive In Door Via Ramp 100% Concrete Yard







36' Clearance

**ESFR K-25 Sprinklers** 

4,000 Amps Service



NOT TO SCALE































#### CONCEPTUAL RACKING LAYOUT





#### **Total Pallet Positions**

- Approximately 6,540 Pallet Positions (60" Tall Pallet)
- Approximately 5,421 Pallet Positions (72" Tall Pallet)

#### 72" Tall Pallet



## RACKING DESIGN CONTACT: UNITED MATERIAL HANDLING

GREG HANOIAN PH: (951) 657-4900 E: ghanoian@unitedmh.com

No warranty or representation is made to the accuracy of the conceptual racking plan or rendering racking plan. No liability of any kind is to be imposed on the broker or owner herein and shall not be held responsible for any decisions made based on such information.

- 10'0 Aisles
- 60" Tall Pallets
- 72" Tall Pallets
- 96" Storage Beam
- 144" Storage Beam
- Accessories Upon Request

















# Discover Vernon's Business-Friendly Competitive Adv