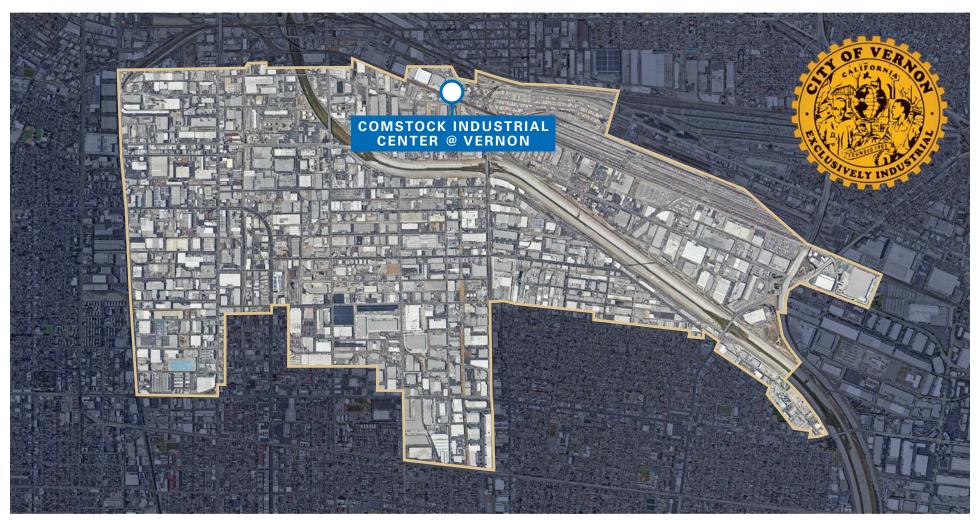

**COMSTOCK INDUSTRIAL CENTER @ VERNON** 3270 E. Washington Boulevard FOR LEASE OR SALE 73,777 SF 3270 **NEWMARK** Comstock Realty Partners

# 3270 E. Washington Boulevard Vernon, CA

For Lease or Sale: 73,777 SF

High Identity
Corner Location

Class 'A' Brand New Construction

8,364 SF (Two-Story)
Offices

8 Dock High Positions \*35,0000 LB PIT LEVELERS AT EVERY OTHER POSITION 1 Drive In Door Via Ramp 100% Concrete Yard