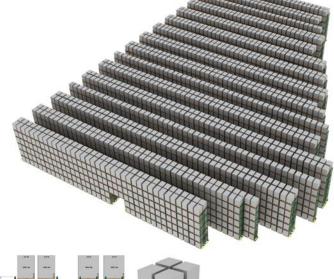

#### **Total Pallet Positions**

- Approximately 6,540 Pallet Positions (60" Tall Pallet)
- Approximately 5,421 Pallet Positions (72" Tall Pallet)

#### 72" Tall Pallet