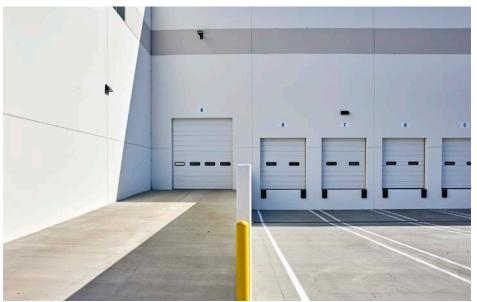

# 3270 E. Washington Boulevard Vernon, CA

For Lease or Sale: 73,777 SF

High Identity
Corner Location

Class 'A' Brand New Construction

8,364 SF (Two-Story)
Offices

8 Dock High Positions \*35,0000 LB PIT LEVELERS AT EVERY OTHER POSITION 1 Drive In Door Via Ramp 100% Concrete Yard