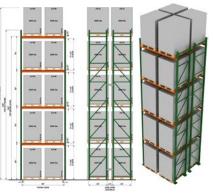

- 10'0 Aisles
- 60" Tall Pallets
- 72" Tall Pallets
- 96" Storage Beam
- 144" Storage Beam
- Accessories Upon Request