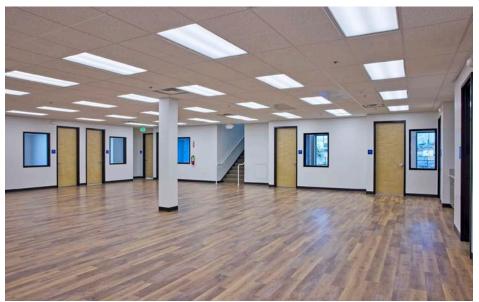

# 3270 E. Washington Boulevard Vernon, CA

For Lease or Sale: 73,777 SF

High Identity
Corner Location

Class 'A' Brand New Construction

8,364 SF (Two-Story)
Offices

8 Dock High Positions \*35,0000 LB PIT LEVELERS AT EVERY OTHER POSITION 1 Drive In Door Via Ramp 100% Concrete Yard