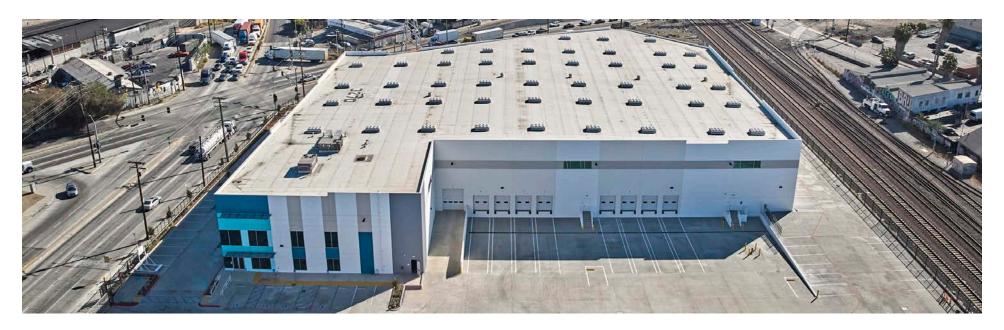

**COMSTOCK INDUSTRIAL CENTER @ VERNON** 3270 E. Washington Boulevard FOR LEASE OR SALE 73,777 SF 3270 **NEWMARK** Comstock Realty Partners

# 3270 E. Washington Boulevard Vernon, CA

For Lease or Sale: 73,777 SF

High Identity
Corner Location

Class 'A' Brand New Construction

8,364 SF (Two-Story)
Offices

8 Dock High Positions \*35,0000 LB PIT LEVELERS AT EVERY OTHER POSITION 1 Drive In Door Via Ramp 100% Concrete Yard